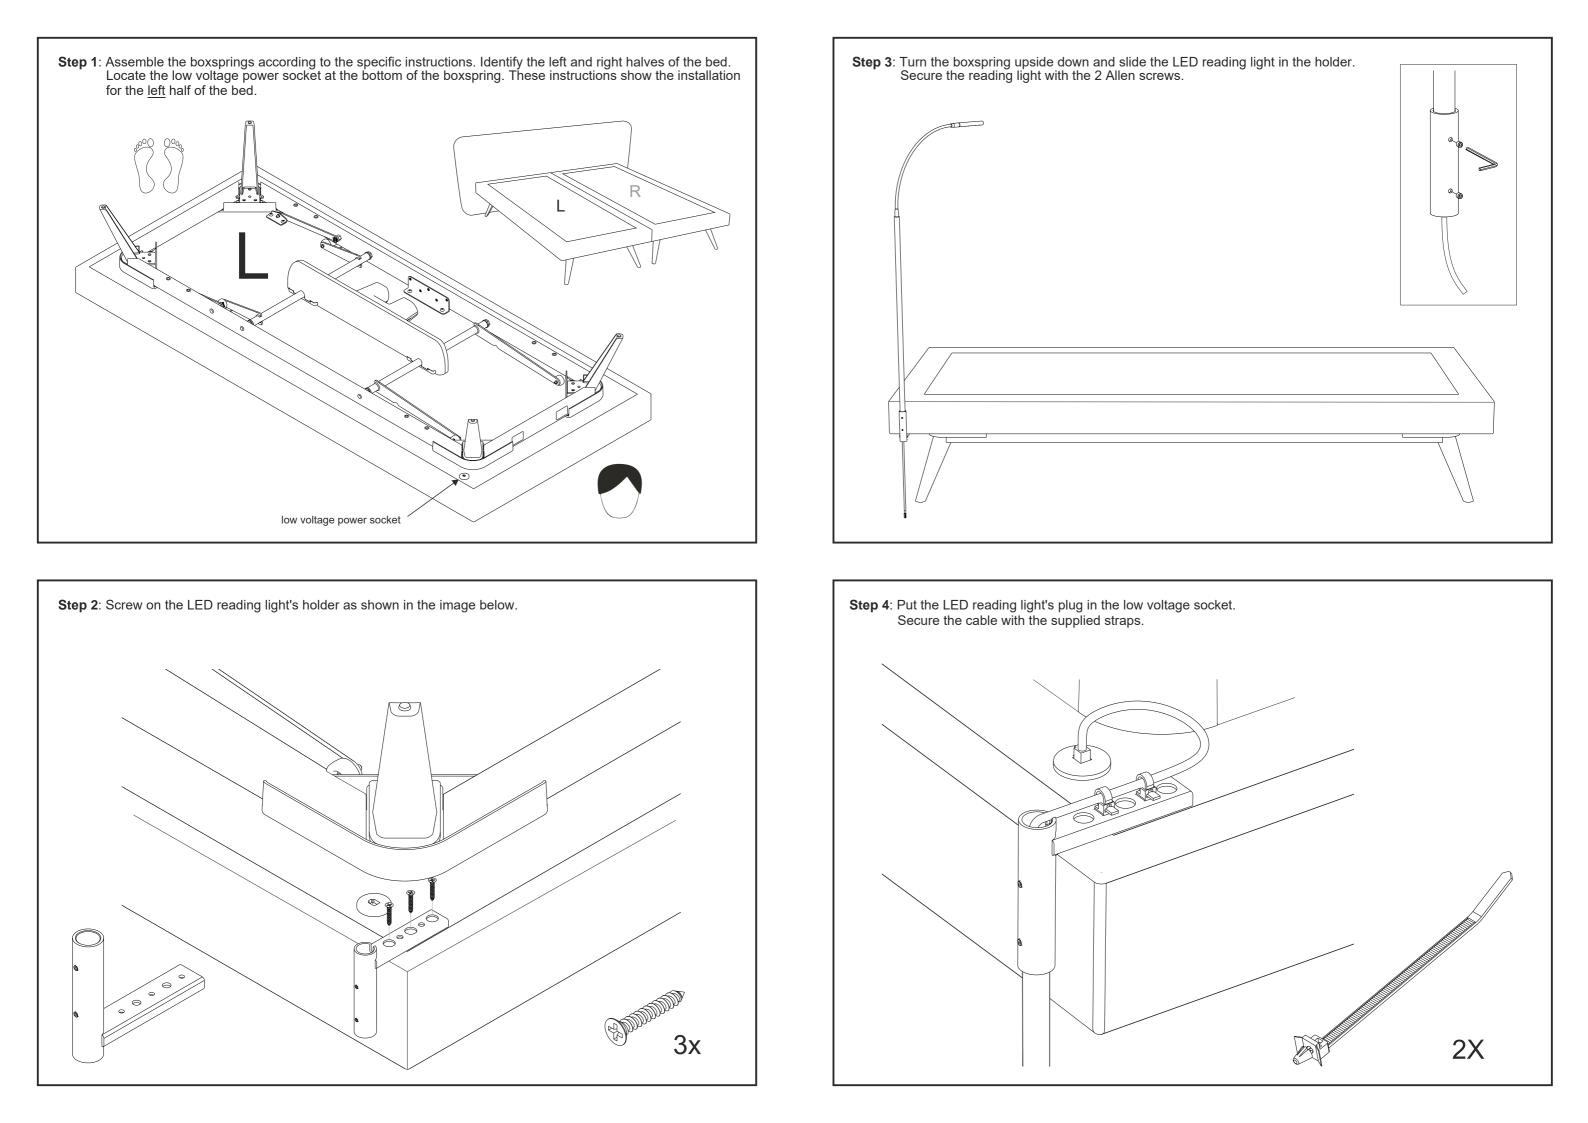

ight mode: hold your finger on the touch surface until the desired brightness is achieved. The brightness will gradually increase.

Switch light off: touch the touch surface briefly to switch off the light.



## **ASSEMBLY INSTRUCTIONS**

## LED reading light



## IMPORTANT SAFETY INSTRUCTIONS

Only use the light indoors. The cords, light fitting, power supply and other parts must be checked regularly for damage. Where damage has occurred, the product cannot be used.

Important information! Keep these instructions for future reference.

Warning! The light source of this product consists of nonreplaceable light bulbs (LED). The product must not be dismantled. Do not bring into contact with water.

Cleaning: use a damp cloth. Avoid the use of strong detergents.





## Stretto boxsprings