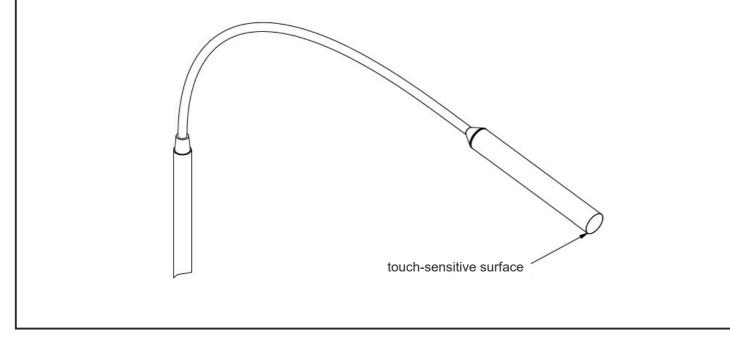

Switch light on: briefly touch the touch-sensitive surface to switch on the light.

Dimming: hold your finger on the touch surface again to reduce the brightness.

Adjusting brightness: bright mode: hold your finger on the touch surface until the desired brightness is achieved. The brightness will gradually increase.

Switch light off: touch the touch surface briefly to switch off the light.